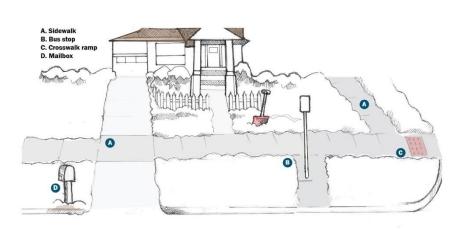

# Sidewalk Snow Removal - Civil Enforcement

5. Accumulations must be cleared from adjacent sidewalks (A), concrete bus stop walks (B) and crosswalk ramps (C). The County is not responsible for clearing mailboxes (D) of snow and/or ice.