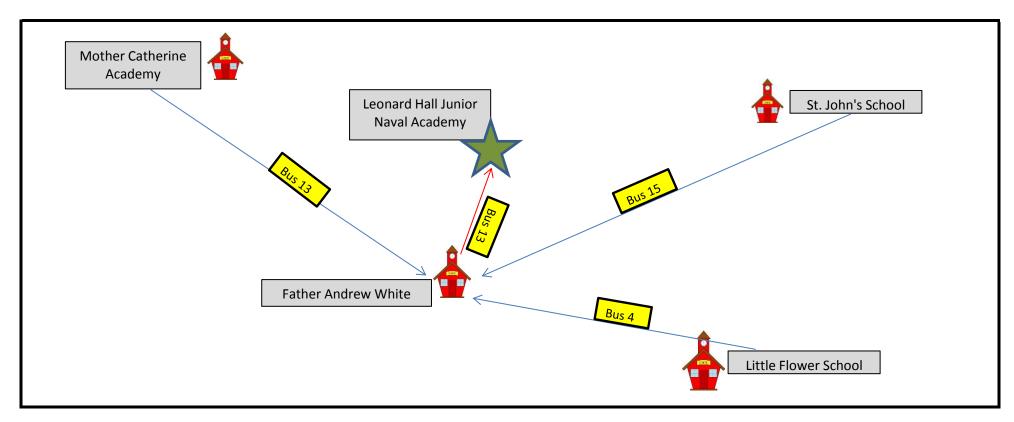

## LEONARD HALL JUNIOR NAVAL ACADEMY Bus Routes 2016-2017

School Start: 8:20 AM School End: 2:25

All students arrive at school via a transfer bus

To find out what bus routes serve this school, please refer to each Transfer School's listing of bus routes

| Transfer School (1)         | Transfer Bus Number (1) | Transfer School (2) | Transfer Bus Number (2) | Depart Transfer School (1) | Arrive at LHJNA |
|-----------------------------|-------------------------|---------------------|-------------------------|----------------------------|-----------------|
| Little Flower School        | 4                       | Father Andrew White | 13                      | 7:40                       | 8:05            |
| St. John's School           | 15                      | Father Andrew White | 13                      | 7:45                       | 8:05            |
| Mother Catherine<br>Academy | 13                      | Father Andrew White | 13                      | 7:35                       | 8:05            |
| Father Andrew White         | 13                      | N/A                 | N/A                     | 8:00                       | 8:05            |