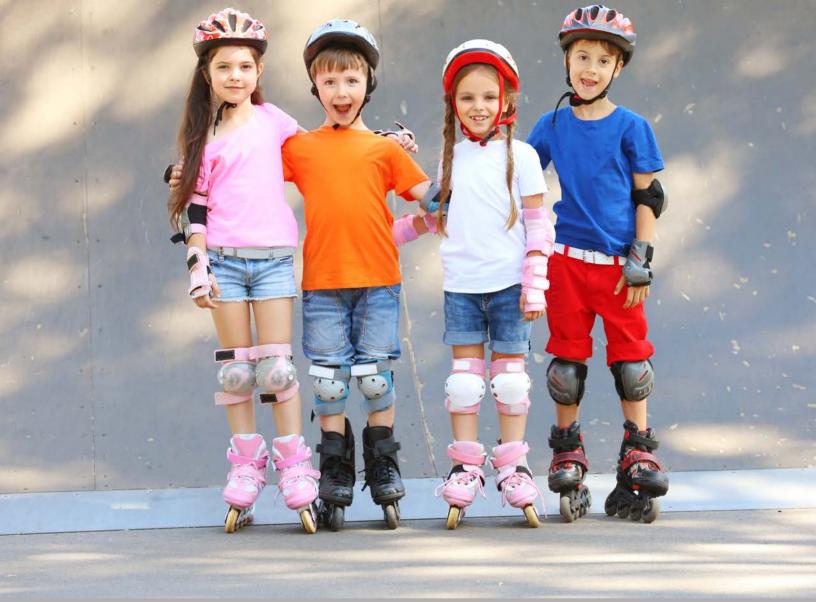

## **FAMILY ROLLER SKATING**

## at Leonard Hall each Sunday

2:00-5:00PM

## RESERVE YOUR SPOT ONLINE!

Join us each Sunday afternoon for roller skating! We will play music for the whole family and have skates for renting. Both 4 wheeled and inline skates available in most sizes. There are 5 walkers for beginner skaters to use.