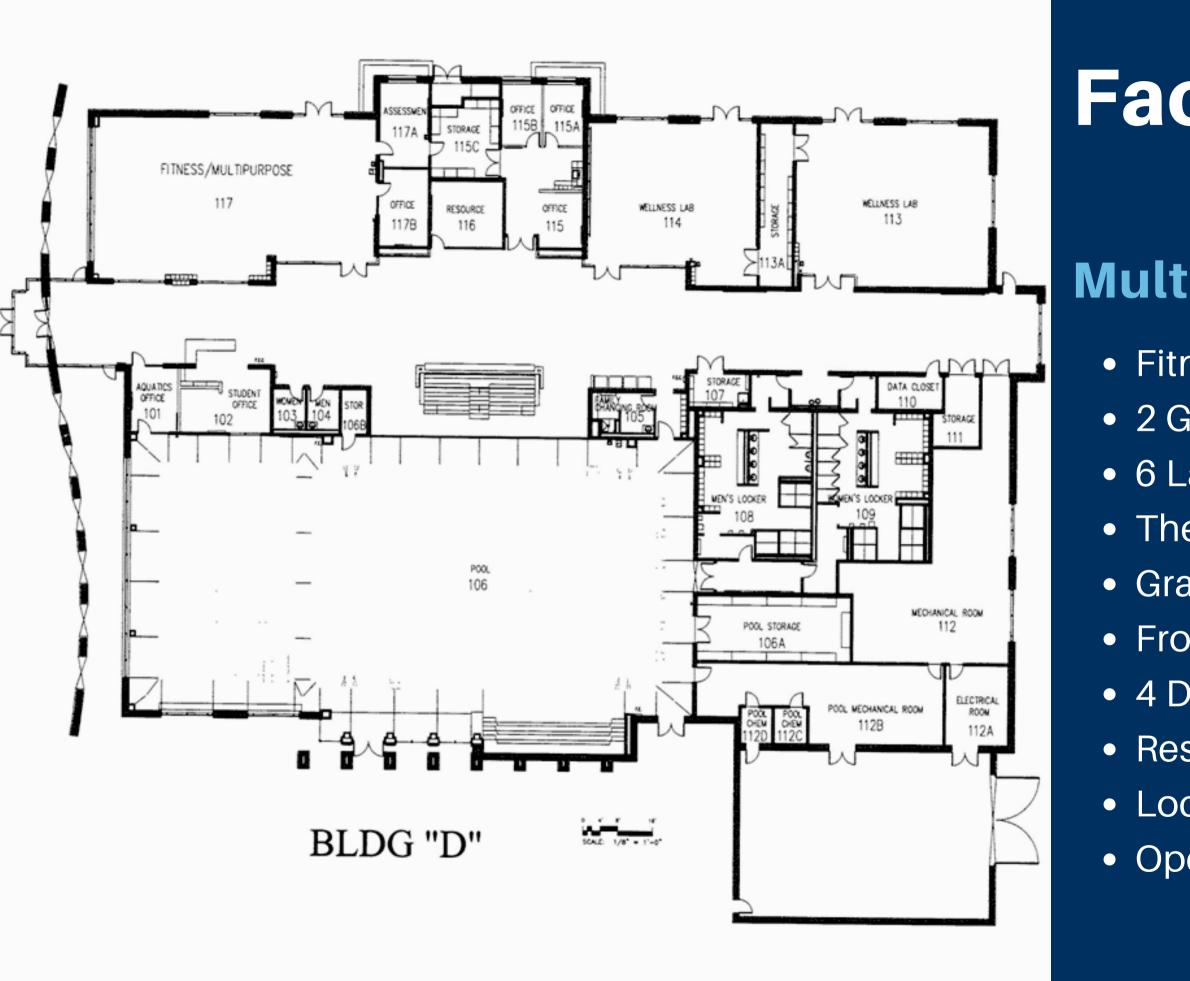

# **Facility Layout**

#### **Multi-Use Space**

Fitness Room
2 Group Fitness/Dance Studios
6 Lane, 25 Yard Lap Pool
Therapy Pool, zero depth entry
Grand stand seating for competitions
Front Desk, area with meeting space
4 Dedicated Offices
Resource Room & Storage Areas
Locker Rooms
Open Space Atrium