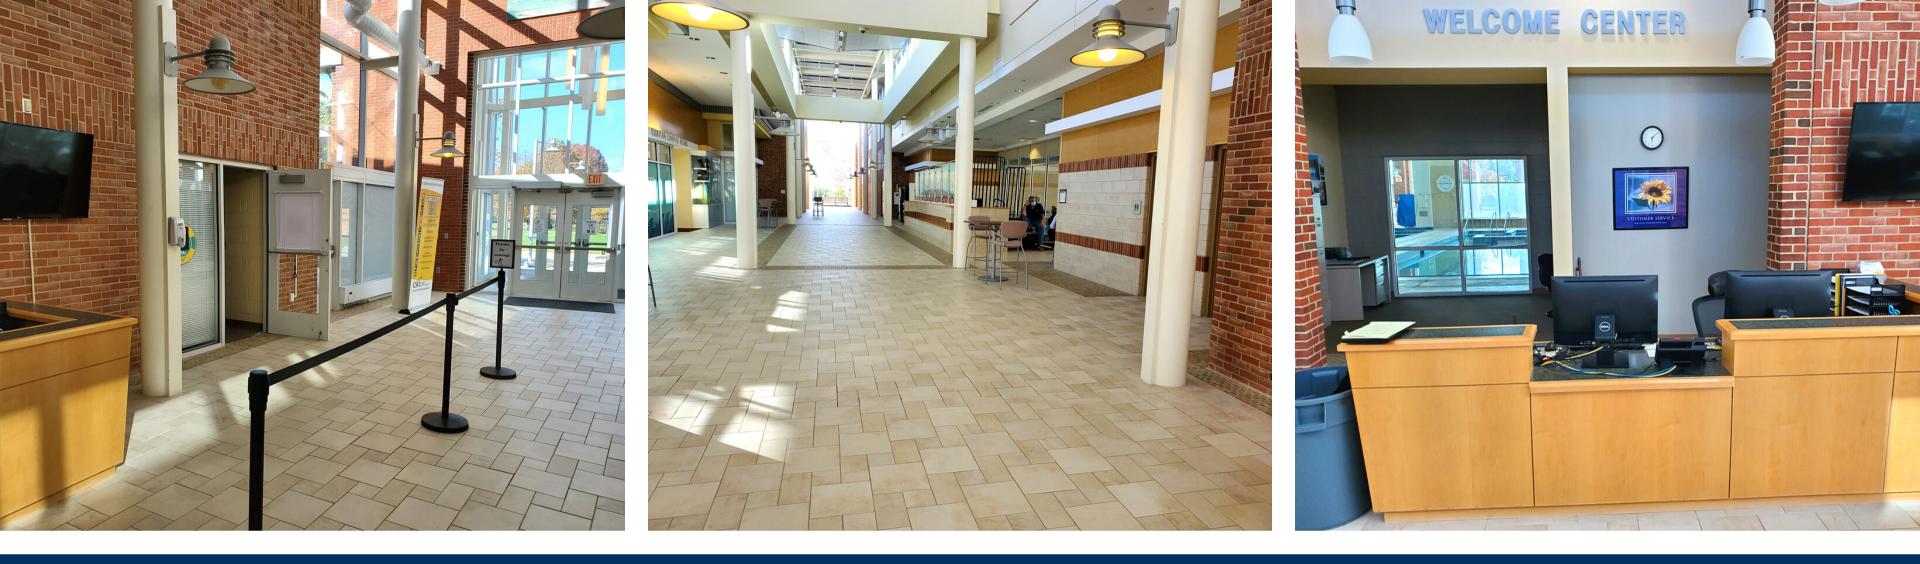

#### **Entrance & Atrium**

Long hallway connect either end of the facility built of brick, glass and cast stone. The main hall connects every space with extensive natural light, integrated seating, displays and places for conversations.

#### Hallway & Features

**Conference Room** Stadium Seating for Pool Viewing Entrance to Staff Offices Men's & Women's Locker Rooms with Showers