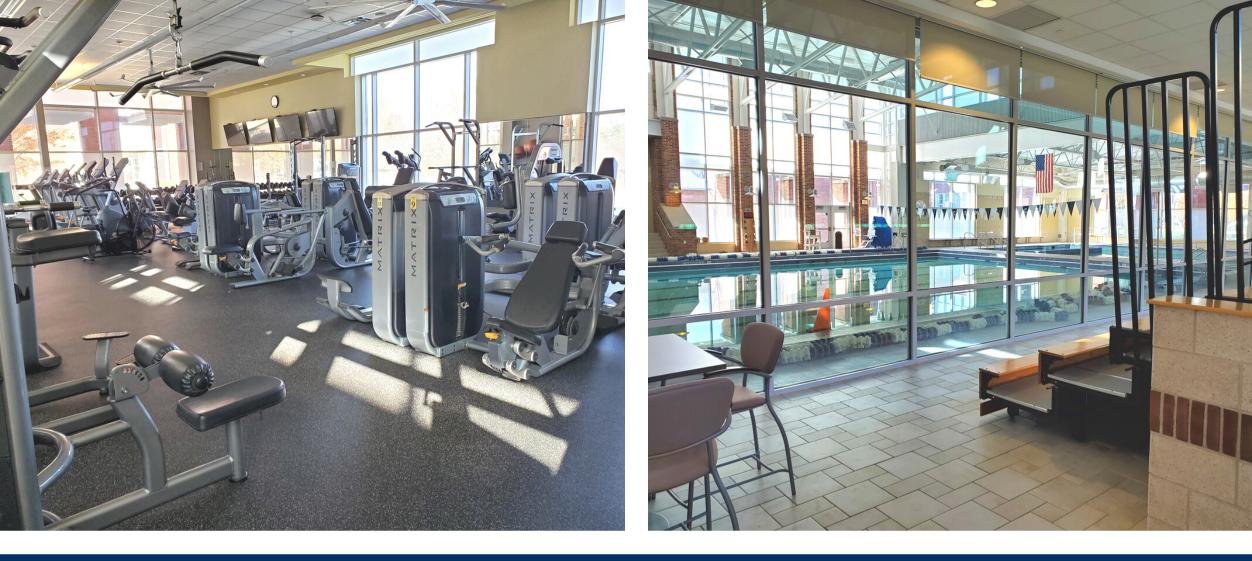

#### **Multi-Use Space**

Fitness Room
2 Group Fitness/Dance Studios
6 Lane, 25 Yard Lap Pool
Therapy Pool, zero depth entry
Grand stand seating for competitions
Front Desk, area with meeting space
4 Dedicated Offices
Resource Room & Storage Areas
Locker Rooms
Open Space Atrium

### **Fitness & Aquatics**

Cardio Machines & Fitness Equipment 6 Lane Competition Pool Therapy Pool with Zero Entry

Purchase Passes Online