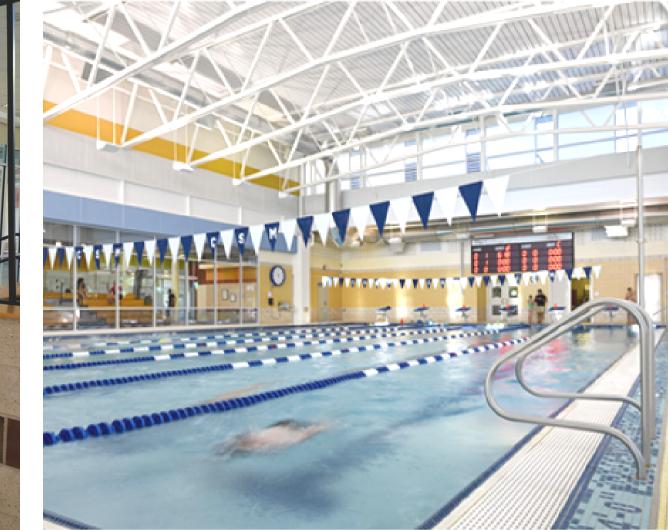

#### **Multi-Use Space**

Fitness Room
2 Group Fitness/Dance Studios
6 Lane, 25 Yard Lap Pool
Therapy Pool, zero depth entry
Grand stand seating for competitions
Front Desk, area with meeting space
4 Dedicated Offices
Resource Room & Storage Areas
Locker Rooms
Open Space Atrium

### **Fitness & Aquatics**

Cardio Machines & Fitness Equipment 6 Lane Competition Pool Therapy Pool with Zero Entry

Purchase Passes Online