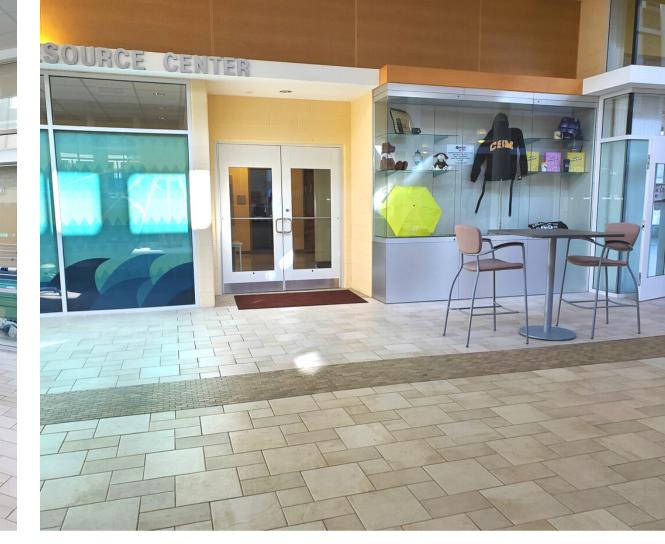

#### **Entrance & Atrium**

Long hallway connect either end of the facility built of brick, glass and cast stone. The main hall connects every space with extensive natural light, integrated seating, displays and places for conversations.

#### Hallway & Features

**Conference Room** Stadium Seating for Pool Viewing Entrance to Staff Offices Men's & Women's Locker Rooms with Showers